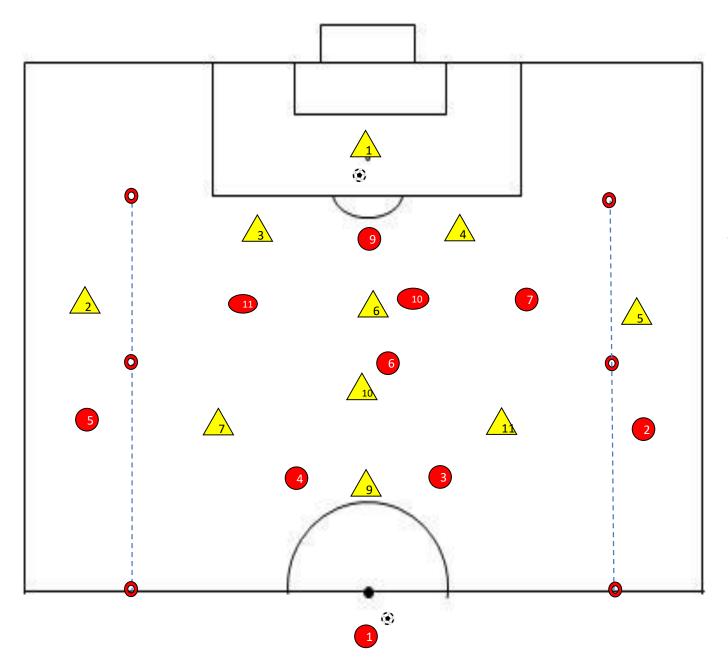

7v7+3N

Building up with transition

Specific positions 3-4-7-9-11 of both teams + 3 neutral players to create numeric superiority