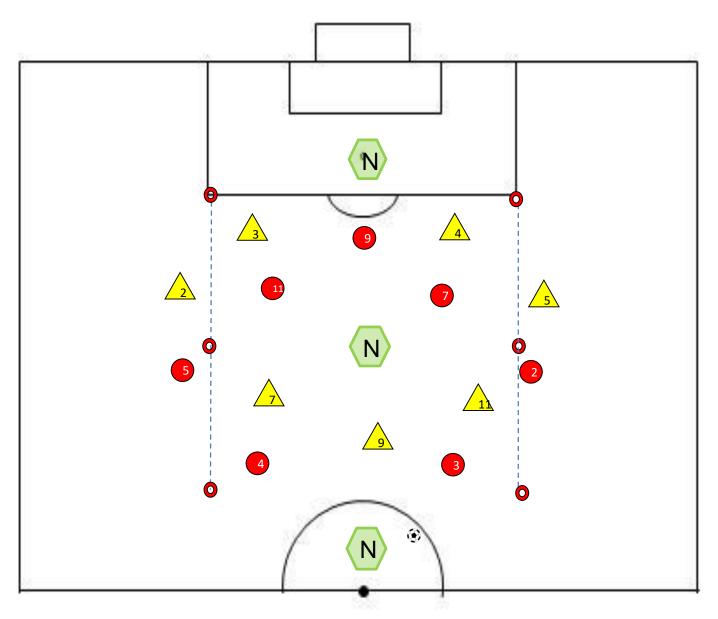

7v7+3N

Building up with transition

Specific positions 3-4-7-9-11 of both teams + 3 neutral players to create numeric superiority