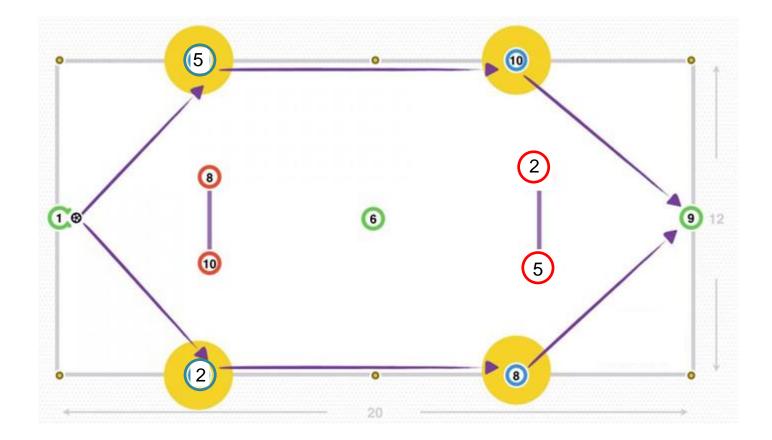

# Coaching: pass options : AROUND the block (center closed)

ADAPT TO THE LEVEL OF THE **PLAYERS** = **BIGGER SPACE**!

Building up with transition

Specific positions 2-5-8-10 of both teams + 3 neutral players to create numeric superiority