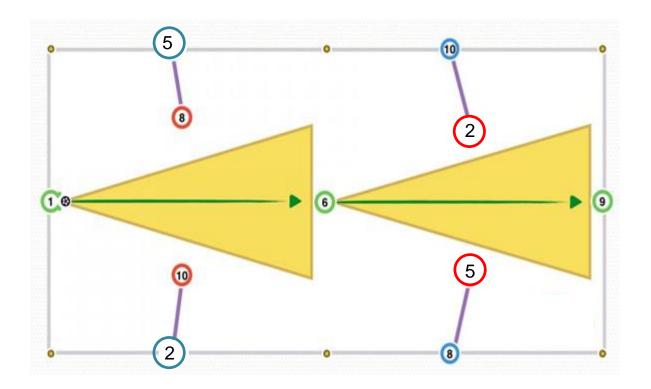

## Coaching WIDTH and DEPTH

Blue team stretches the team in WIDTH!! =looking for opportunities to pass THROUGH the block

#### **Coaching WIDTH and DEPTH**