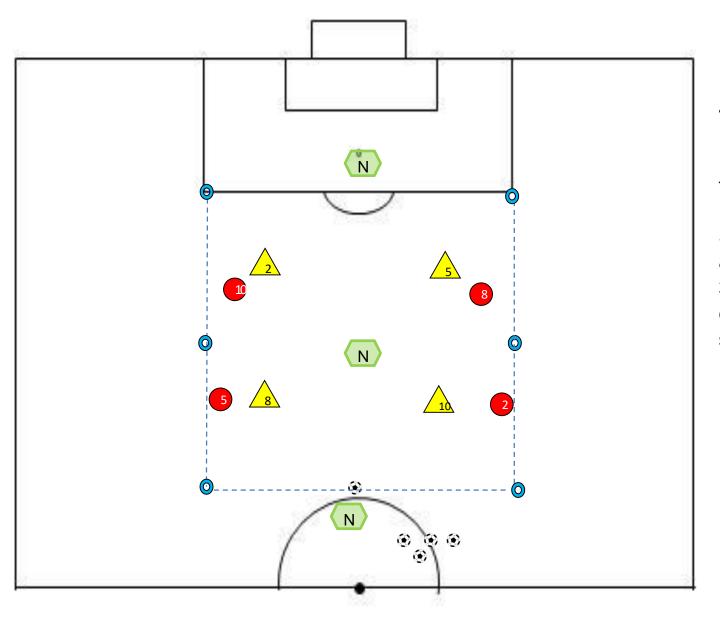

#### Principles BUILDING UP FROM BEHIND: breaking down to smaller building blocks

4+3N/4

Building up with transition

Specific positions 2-5-8-10 of both teams + 3 neutral players to create numeric superiority

# Coaching: pass options : AROUND the block (center closed)

ADAPT TO THE LEVEL OF THE **PLAYERS** = **BIGGER SPACE**!

Building up with transition

Specific positions 2-5-8-10 of both teams + 3 neutral players to create numeric superiority

4v4+3N ADAPT TIO THE LEVEL OF THE PLAYERS Adapting the space : 20 m x 12 m!!

Building up with transition

Specific positions 2-5-8-10 of both teams + 3 neutral players to create numeric superiority

ADAPT TIO THE LEVEL OF THE PLAYERS Adapting the space