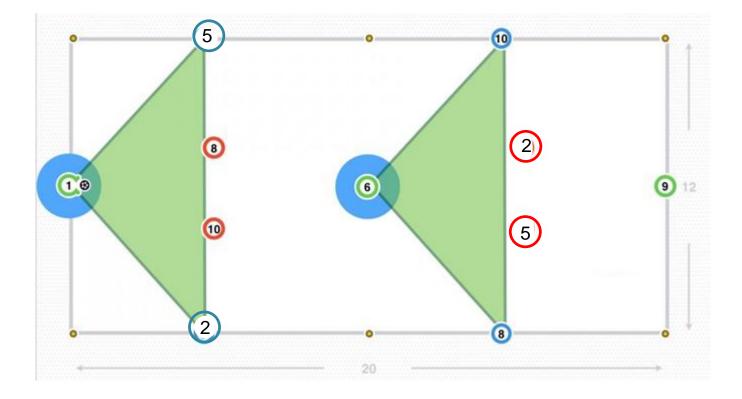

4v4+3N ADAPT TIO THE LEVEL OF THE PLAYERS Adapting the space : 20 m x 12 m!!

Building up with transition

Specific positions 2-5-8-10 of both teams + 3 neutral players to create numeric superiority

ADAPT TIO THE LEVEL OF THE PLAYERS Adapting the space