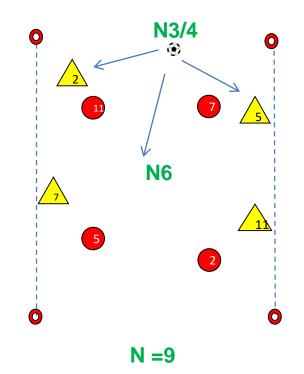

## Principles CONSTRUCTION from behind

Width Depth Length Diagonal passing

#### **Building up RED**:

pass options =position play Principles WIDTH + DEPTH (red)

# N9 N9 S N6 S S N6 S N6 S N = 3/4

#### **Transition: yellow in possession!** PRINCIPLE COMPACT BLOCK (red)



#### **CONSTRUCTION** from behind

Width Depth Length Diagonal passing



Warming up : final part GK +9 / 9+GK

Ball circulation: each team 1 ball Challenge: 2 balls on each side



Warming up : final part GK +9 / 9+GK

#### Principles BUILDING UP FROM BEHIND: breaking down to smaller building blocks



4+3N/4

Building up with transition

Specific positions 2-5-8-10 of both teams + 3 neutral players to create numeric superiority

## Coaching WIDTH and DEPTH

Blue team stretches the team in WIDTH!! =looking for opportunities to pass THROUGH the block



#### **Coaching WIDTH and DEPTH**



# Coaching: pass options : AROUND the block (center closed)





ADAPT TO THE LEVEL OF THE **PLAYERS** = **BIGGER SPACE**!

Building up with transition

Specific positions 2-5-8-10 of both teams + 3 ne