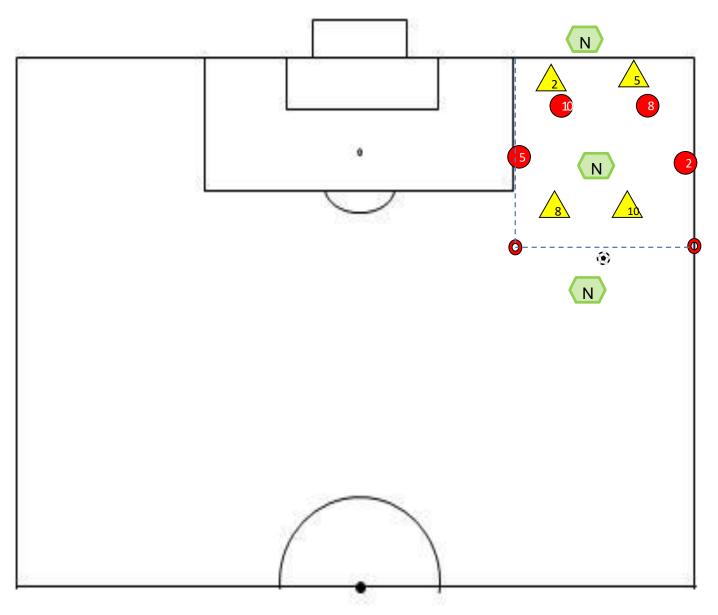

#### Principles BUILDING UP FROM BEHIND: breaking down to smaller building blocks

4+3N/4

Building up with transition

Specific positions 2-5-8-10 of both teams + 3 neutral players to create numeric superiority

# Coaching: pass options : AROUND the block (center closed)

ADAPT TO THE LEVEL OF THE **PLAYERS** = **BIGGER SPACE**!

Building up with transition

Specific positions 2-5-8-10 of both teams + 3 neutral players to create numeric superiority

4v4+3N ADAPT TIO THE LEVEL OF THE PLAYERS Adapting the space : 20 m x 12 m!!

Building up with transition

Specific positions 2-5-8-10 of both teams + 3 neutral players to create numeric superiority

ADAPT TIO THE LEVEL OF THE PLAYERS Adapting the space