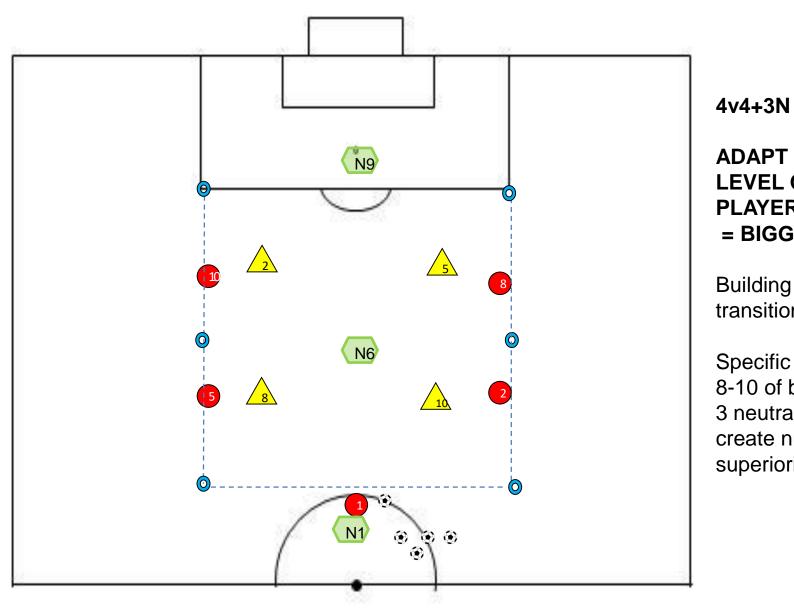

#### Principles BUILDING UP FROM BEHIND: breaking down to smaller building blocks

4+3N/4

Building up with transition

Specific positions 2-5-8-10 of both teams + 3 neutral players to create numeric superiority